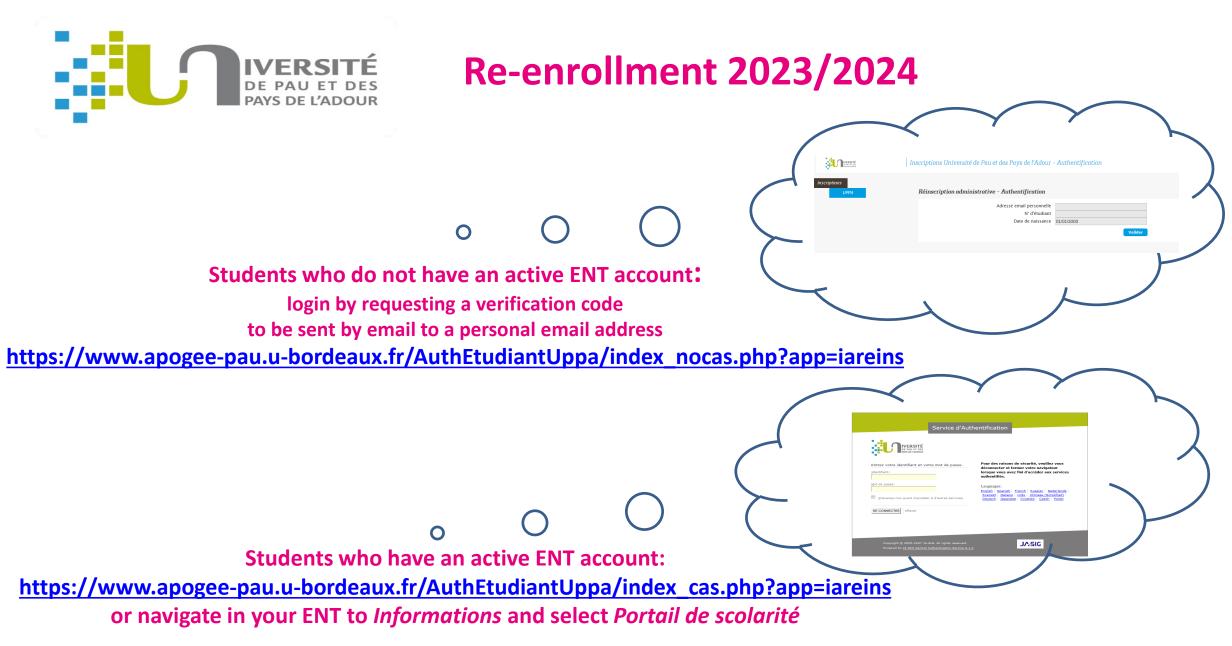

## GUIDE

## **Online re-enrollment at the UPPA**

## **Need help?**

Hotline: (+33) 05 40 17 52 08 (from July 04 – 09 A.M to July 26 – 05 P.M and from August 21 – 09 A.M to September 29 – 05 P.M) Registrar's front desk (+33) 05 40 17 52 30



## Before you begin, be sure to have on hand:





Your CVEC attestation number https://cvec.etudiant.gouv.fr/

### This process must be done in one sitting. If you time out or are missing information or a document (ex: CVEC attestation number), you must

start the process over from the beginning. Your entries will not be saved.

























## This screen <u>only</u> pertains to international students from outside of the EU:



## This screen <u>only</u> concerns international students from outside of the EU:

#### Réinscription en-ligne



- Partial reduction of enrollment fees embassy outside of the EU
- Partial reduction of enrollment fees granted by the UPPA for extra-EU students (voted by the Board of Directors, no extra document required)
- Partial reduction of enrollment fees granted by international partnership / Inter-university Collaboration Agreement
- Total exoneration of fees granted by French Government scholarship (BGF) (proof will be required)
- Total exoneration of fees granted by institution outside of the EU (proof will be required)
- Total exoneration of fees granted by international