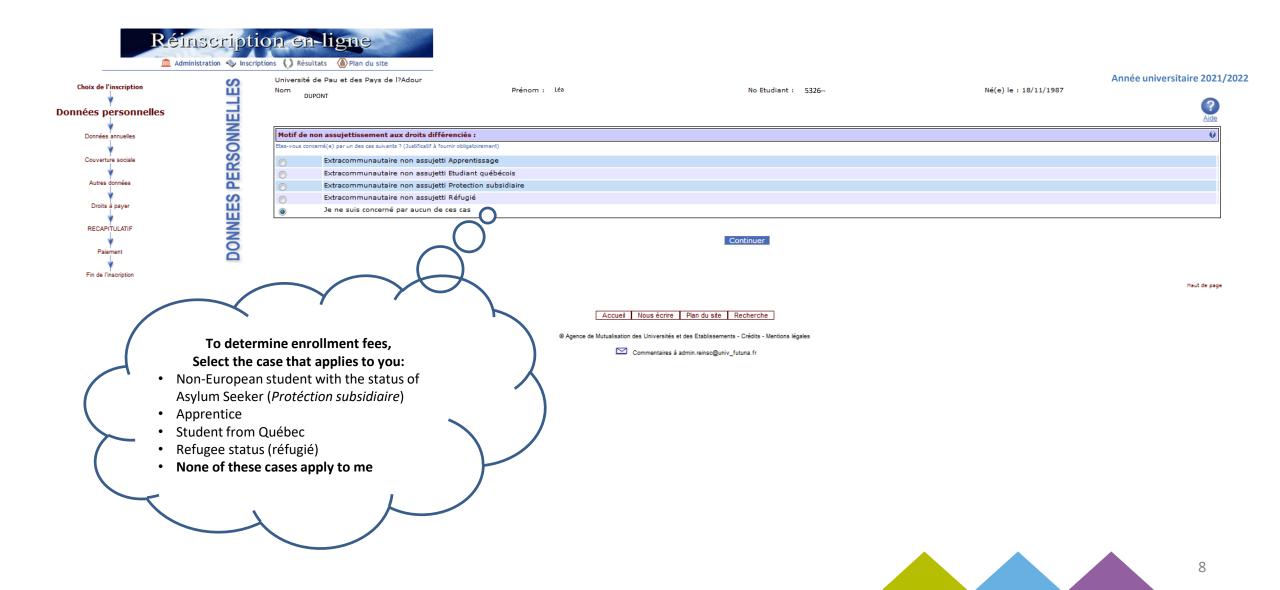

#### Réinscription en-ligne

- Partial reduction of enrollment fees embassy outside of the EU
- Partial reduction of enrollment fees granted by the UPPA for extra-EU students (voted by the Board of Directors, no extra document required)
- Partial reduction of enrollment fees granted by international partnership / Inter-university Collaboration Agreement
- Total exoneration of fees granted by French Government scholarship (BGF) (proof will be required)
- Total exoneration of fees granted by institution outside of the EU (proof will be required)
- Total exoneration of fees granted by international partnership / Inter-university Collaboration Agreement (proof will be required)

N.B.: If you select TOTAL EXONERATION, you must submit a document clearly stating that your BGF scholarship / double-degree or ICA program / etc. permits you to enoll without paying UPPA tuition and fees.