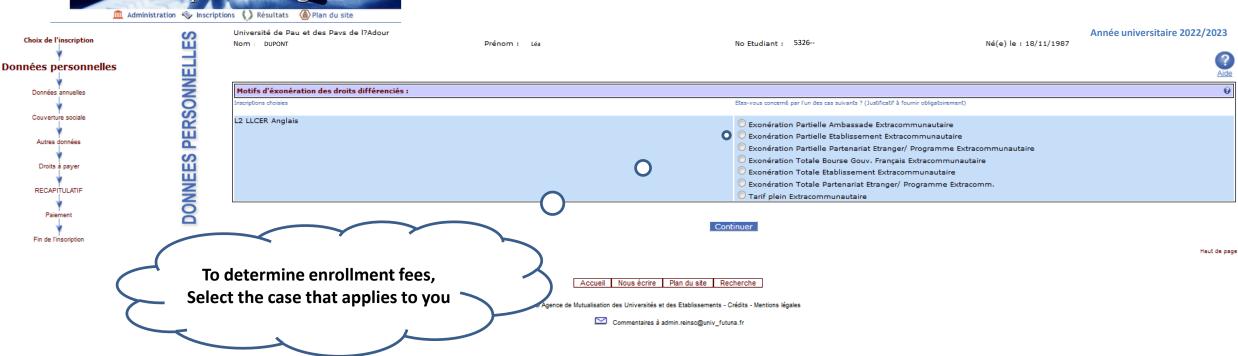

## This screen <u>only</u> pertains to international students from outside of the EU:

## This screen <u>only</u> concerns international students from outside of the EU:

#### Réinscription en-ligne

- Partial reduction of enrollment fees embassy outside of the EU
- Partial reduction of enrollment fees granted by the UPPA for extra-EU students (voted by the Board of Directors, no extra document required)
- Partial reduction of enrollment fees granted by international partnership / Inter-university Collaboration Agreement
- Total exoneration of fees granted by French Government scholarship (BGF) (proof will be required)
- Total exoneration of fees granted by institution outside of the EU (proof will be required)
- Total exoneration of fees granted by international partnership / Inter-university Collaboration Agreement (proof will be required)

N.B.: If you select TOTAL EXONERATION, you must submit a document clearly stating that your BGF scholarship / double-degree or ICA program / etc. permits you to enoll without paying UPPA tuition and fees.