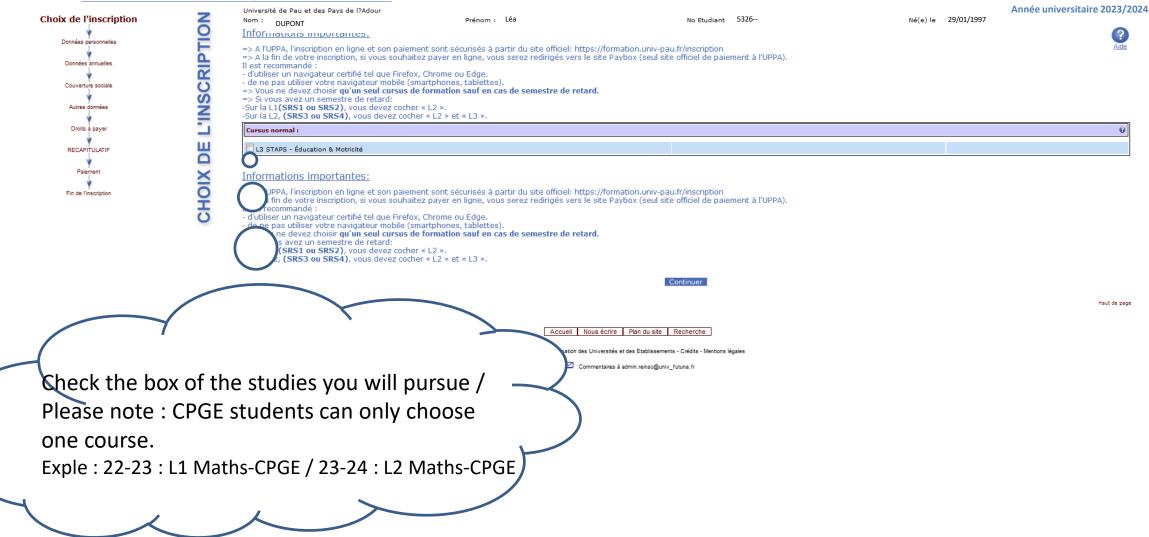

## GUIDE

## **Online re-enrollment at the UPPA**

## **Need help?**

Hotline: (+33) 05 40 17 52 08 (from July 04 – 09 A.M to July 26 – 05 P.M and from August 21 – 09 A.M to September 29 – 05 P.M) Registrar's front desk (+33) 05 40 17 52 30



## Before you begin, be sure to have on hand:





Your CVEC attestation number https://cvec.etudiant.gouv.fr/

### This process must be done in one sitting. If you time out or are missing information or a document (ex: CVEC attestation number), you must

start the process over from the beginning. Your entries will not be saved.

























## This screen <u>only</u> pertains to international students from outside of the EU:



## This screen <u>only</u> concerns international students from outside of the EU:

#### Réinscription en-ligne



- Partial reduction of enrollment fees embassy outside of the EU
- Partial reduction of enrollment fees granted by the UPPA for extra-EU students (voted by the Board of Directors, no extra document required)
- Partial reduction of enrollment fees granted by international partnership / Inter-university Collaboration Agreement
- Total exoneration of fees granted by French Government scholarship (BGF) (proof will be required)
- Total exoneration of fees granted by institution outside of the EU (proof will be required)
- Total exoneration of fees granted by international partnershi