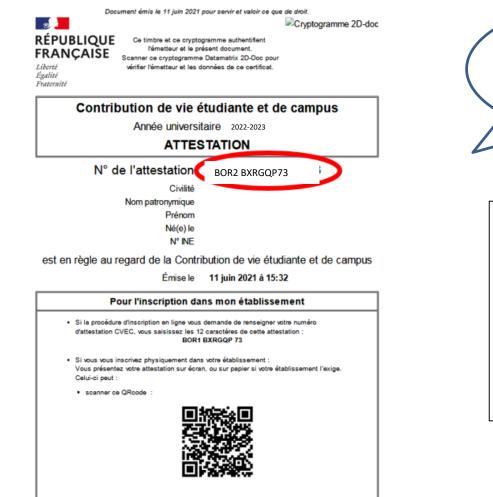

## GUIDE

## **Online re-enrollment at the UPPA**

## **Need help?**

Hotline: (+33) 05 40 17 52 08 (from July 04 – 09 A.M to July 26 – 05 P.M and from August 21 – 09 A.M to September 29 – 05 P.M) Registrar's front desk (+33) 05 40 17 52 30



## Before you begin, be sure to have on hand:





Your CVEC attestation number https://cvec.etudiant.gouv.fr/

### This process must be done in one sitting. If you time out or are missing information or a document (ex: CVEC attestation number), you must

start the process over from the beginning. Your entries will not be saved.

























## This screen <u>only</u> pertains to international students from outside of the EU:



## This screen <u>only</u> concerns international students from outside of the EU:

#### Réinscription en-ligne



- Partial reduction of enrollment fees embassy outside of the EU
- Partial reduction of enrollment fees granted by the UPPA for extra-EU students (voted by the Board of Directors, no extra document required)
- Partial reduction of enrollment fees granted by international partnership / Int