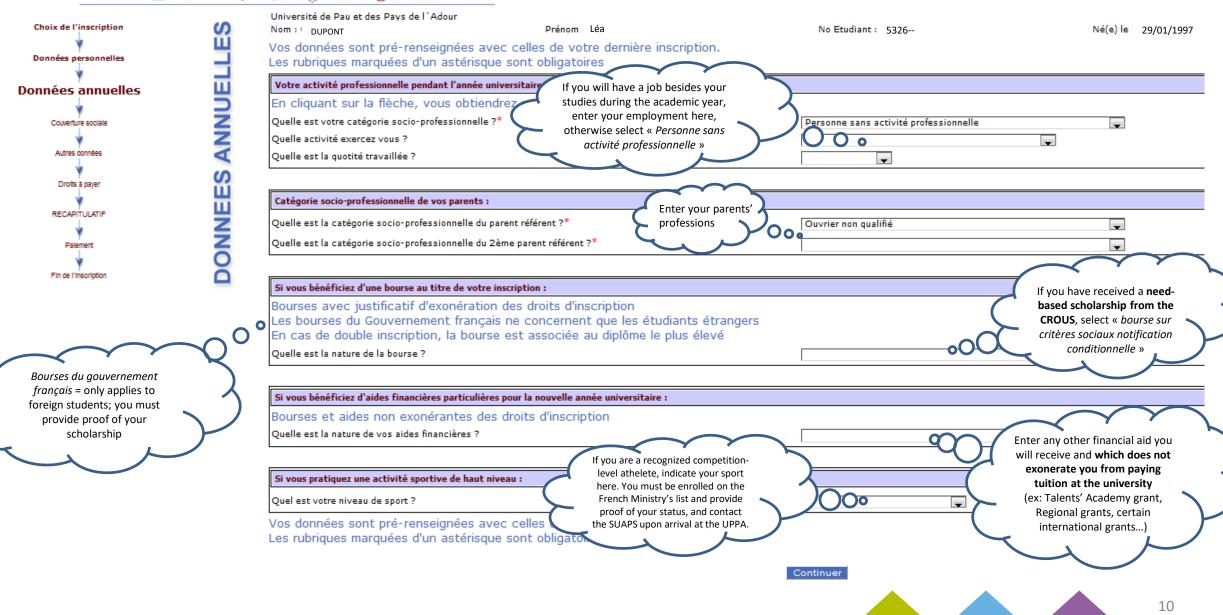

# This screen will not appear for students with need-based scholarships (*étudiants boursiers*)

|                                                | cription en |                                                               |        |     |                                                                                    |                     |    |                                       |                                                                                        |                               |
|------------------------------------------------|-------------|---------------------------------------------------------------|--------|-----|------------------------------------------------------------------------------------|---------------------|----|---------------------------------------|----------------------------------------------------------------------------------------|-------------------------------|
| Choix de l'inscription<br>Données personnelles |             | Université de Pau et des Pays de l?Adour<br>Nom : `<br>DUPONT | Prénom | Eéa |                                                                                    | No Etudiant : • 53. | 26 |                                       | Né(e) le : 29/01/1997                                                                  | Année universitaire 2023/2024 |
| Données annuelles                              | z           | Situation sociale :                                           |        |     |                                                                                    |                     |    |                                       |                                                                                        | Θ                             |
| Couverture sociale                             | 0           | Quelle est votre situation sociale ? *                        |        |     | [                                                                                  | Non boursier        | •  |                                       |                                                                                        |                               |
| Couverture sociale                             |             |                                                               |        |     |                                                                                    |                     | 0  |                                       |                                                                                        |                               |
| Autres données                                 | AUTRES      |                                                               |        |     |                                                                                    | ontinuer            | 0  |                                       |                                                                                        |                               |
| RECAPITULATIF                                  | 5           |                                                               |        |     |                                                                                    |                     |    |                                       |                                                                                        |                               |
| Palement                                       | A           |                                                               |        |     |                                                                                    |                     | (  | $\mathbf{)}$                          |                                                                                        |                               |
| Fin de l'inscription                           |             |                                                               |        |     | Nous écrire Plan du site R<br>ton des Universités et des Etablissements - Cré<br>— |                     |    | need-based scho<br>- Pupille de la na | lot receiving a French<br>plarship)<br>tion (sur justificatif<br>onsored by the French |                               |