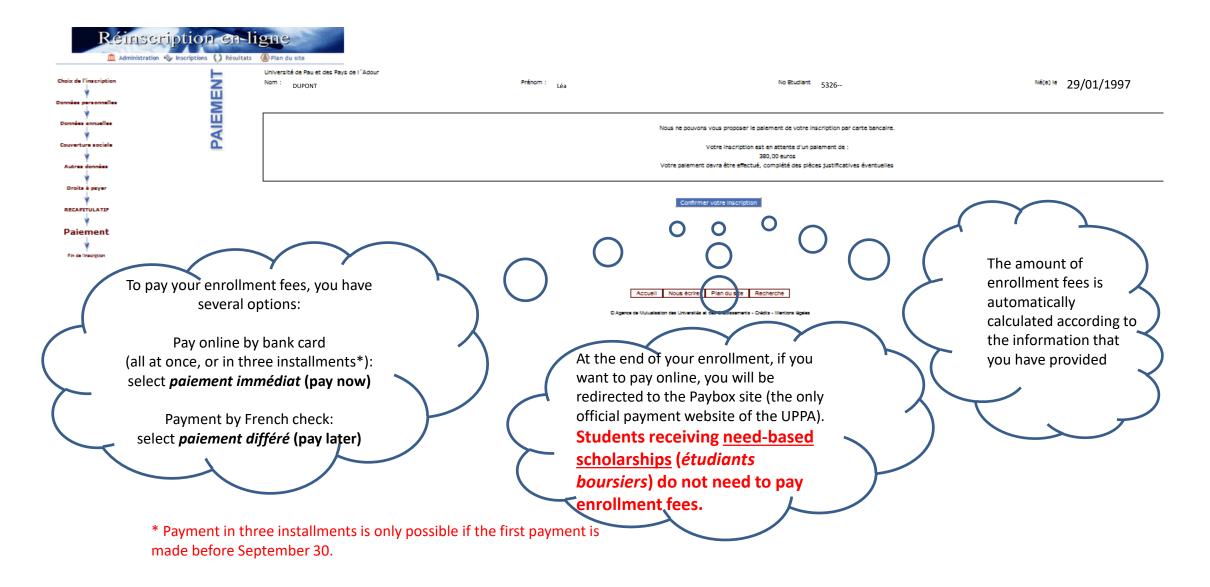

|                                  | nscriptions () Résultats |                                                  |                                                                                                                                                            |                        |                                        |                                                                                                                  | Année universitaire 2               | 2023/2024    |
|----------------------------------|--------------------------|--------------------------------------------------|------------------------------------------------------------------------------------------------------------------------------------------------------------|------------------------|----------------------------------------|------------------------------------------------------------------------------------------------------------------|-------------------------------------|--------------|
| Choix de l'Inscription           | с.                       | Nom : DUPONT                                     | Prénom : Léa                                                                                                                                               | No Etudiant 5          | 326                                    | Né(e) le : : 29/01/                                                                                              |                                     |              |
| Données personnelles             | AYE                      | pau.fr/inscription                               | ntatives frauduleuses de détournement des droits d'inscription en ligne, v                                                                                 | -                      | l'inscription en ligne et son paiement | t sont sécurisés à partir du site officiel: https:                                                               | //formation.univ-                   | ?<br>Alde    |
| Données annuelles                | <b>D</b>                 | A la fin de votre inscription, si vous souhaitez | payer en ligne, vous serez redirigés vers le site Paybox (seul site officiel                                                                               | de paiement à l'UPPA). |                                        |                                                                                                                  |                                     |              |
| Couverture sociale               | A                        | Attention! Une fois votre inscription validée, v | ous ne pourrez plus modifier votre dossier ni payer les frais d'inscription                                                                                | en ligne.              |                                        |                                                                                                                  |                                     |              |
| Autres données                   | S                        | Montants des droits à payer (en euros) :         |                                                                                                                                                            |                        |                                        |                                                                                                                  |                                     | Ø            |
|                                  | OIT                      | Droits de scolarité nationaux                    |                                                                                                                                                            |                        |                                        |                                                                                                                  |                                     | 0,00         |
| Droits à payer                   | RO                       | BU<br>Spéc. formations : DPECF, prépa concours   |                                                                                                                                                            |                        |                                        |                                                                                                                  |                                     | 0,00         |
| RECAPITULATIF                    | 5                        | Total dû à l'établissement :                     |                                                                                                                                                            |                        |                                        |                                                                                                                  |                                     | 0,00         |
| 4                                | _                        |                                                  |                                                                                                                                                            | Détail des droits      |                                        |                                                                                                                  |                                     | U            |
| Palement<br>Fin de l'inscription |                          |                                                  | ntatives frauduleuses de détournement des droits d'inscription en ligne, v<br>payer en ligne, vous serez redirigés vers le site Paybox (seul site officiel |                        | l'inscription en ligne et son paiement | t sont sécurisés à partir du site officiel: https:                                                               | //formation.univ-pau.fr/in cription |              |
|                                  |                          | Attention! Une fois votre inscription validée, v | ous ne pourrez plus modifier votre dossier ni payer les frais d'inscription                                                                                | en ligne.              |                                        |                                                                                                                  | $\frown$                            |              |
| fees<br>- Continu<br>registratio | ing Edu<br>on fees       | ation Trainee : you<br>ONLINE                    | © Agence de Nutualisation des                                                                                                                              | Continuer              | en<br>au<br>acc<br>inf                 | e amount of<br>rollment fees is<br>tomatically calculated<br>cording to the<br>formation that you have<br>ovided |                                     | Haut de page |
| P                                |                          |                                                  |                                                                                                                                                            |                        |                                        |                                                                                                                  | 14                                  |              |

## If you did not pay online with a bank card, you may :

Pay with a French check (made to the order of « *l'agent comptable de l'UPPA* ») be sure to write your family name, first name and student number on the back of the check, and send it either: