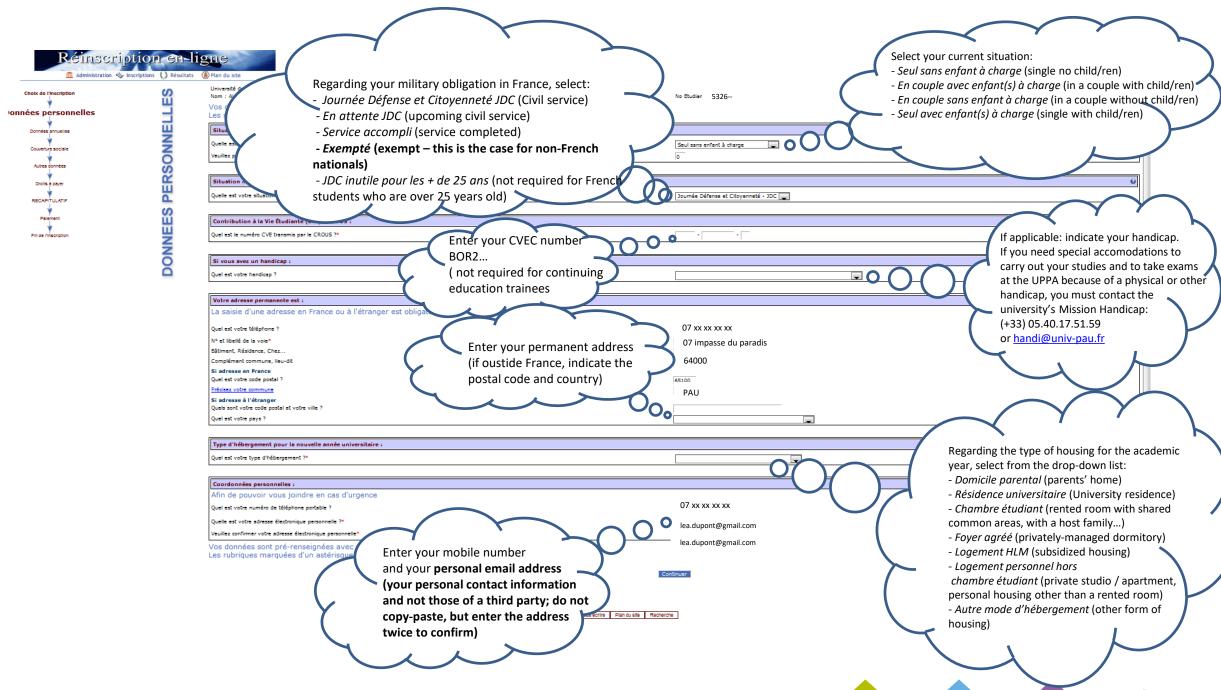

## GUIDE

## **Online re-enrollment at the UPPA**

## **Need help?**

Hotline: (+33) 05 40 17 52 08 (from July 04 – 09 A.M to July 26 – 05 P.M and from August 21 – 09 A.M to September 29 – 05 P.M) Registrar's front desk (+33) 05 40 17 52 30



## Before you begin, be sure to have on hand:





Your CVEC attestation number https://cvec.etudiant.gouv.fr/

### This process must be done in one sitting. If you time out or are missing information or a document (ex: CVEC attestation number), you must

start the process over from the beginning. Your entries will not be saved.

























## This screen <u>only</u> pertains to international students from outside of the EU:



## This screen <u>only</u> concerns international students from outside of the EU:

#### Réinscription en-ligne



- Partial reduction of enrollment fees embassy outside of the EU
- Partial reduction of enrollment fees granted by the UPPA for extra-EU students (voted by the Board of Directors, no extra document required)
- Partial reduction of enrollment fees granted by international partnership / Inter-university Collaboration Agreement
- Total exoneration of fees granted by French Government scholarship (BGF) (proof will be required)
- Total exoneration of fees granted by institution outside of the EU (proof will be required)
- Total exoneration of fees granted by international partnership /