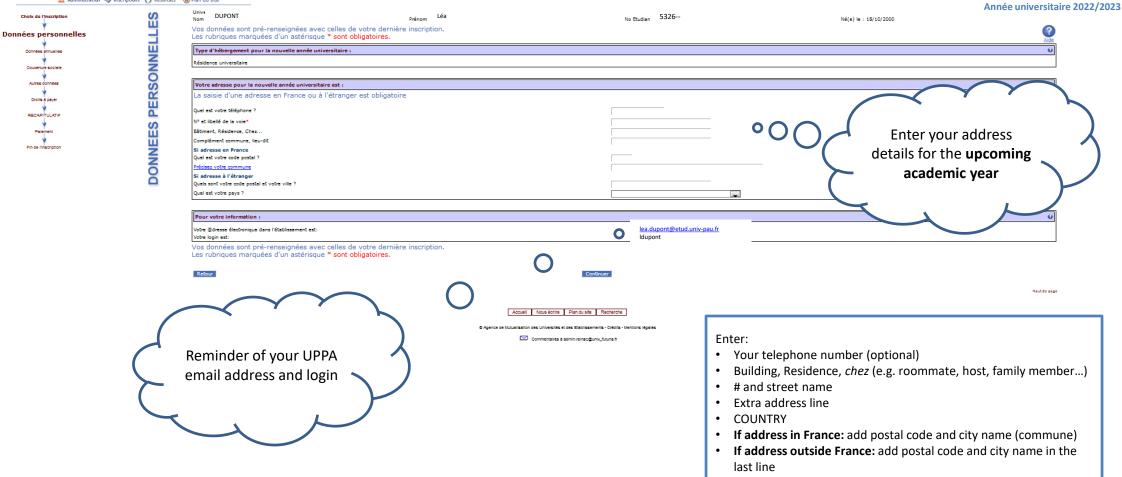

## GUIDE

## **Online re-enrollment at the UPPA**

## **Need help?**

Hotline: (+33) 05 40 17 52 08 (from July 04 – 09 A.M to July 26 – 05 P.M and from August 21 – 09 A.M to September 29 – 05 P.M) Registrar's front desk (+33) 05 40 17 52 30



## Before you begin, be sure to have on hand:





Your CVEC attestation number https://cvec.etudiant.gouv.fr/

### This process must be done in one sitting. If you time out or are missing information or a document (ex: CVEC attestation number), you must

start the process over from the beginning. Your entries will not be saved.

























## This screen <u>only</u> pertains to international students from outside of the EU:



## This screen <u>only</u> concerns international students from outside of the EU:

#### Réinscription en-ligne



- Partial reduction of enrollment fees embassy outside of the EU
- Partial reduction of enrollment fees granted by the UPPA for extra-EU students (voted by the Board of Directors, no extra document required)
- Partial reduction of enrollment fees granted by international partnership / Inter-university Collaboration Agreement
- Total exoneration of fees granted by French Government scholarship (BGF) (proof will be required)
- Total exoneration of fees granted by institution outside of the EU (proof will be required)
- Total exoneration of fees granted by international partnership / Inte