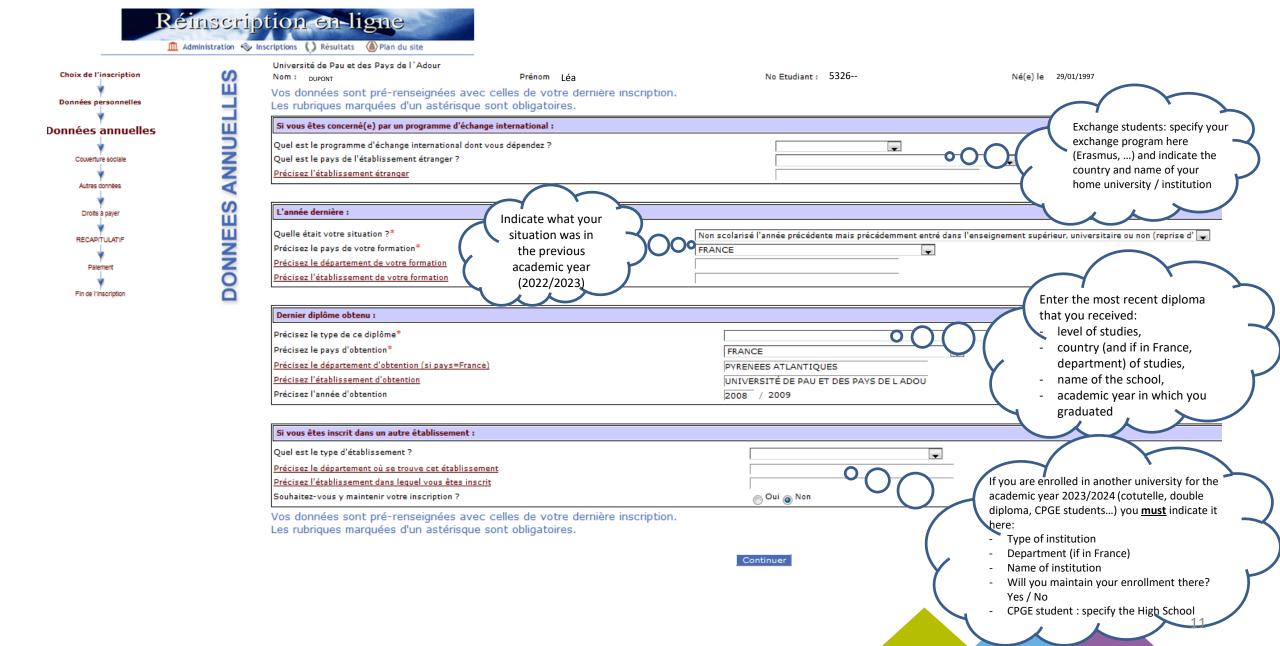

ment fees granted by the UPPA for extra-EU students (voted by the Board of Directors, no extra document required)
- Partial reduction of enrollment fees granted by international partnership / Inter-university Collaboration Agreement
- Total exoneration of fees granted by French Government scholarship (BGF) (proof will be required)
- Total exoneration of fees granted by institution outside of the EU (proof will be required)
- Total exoneration of fees granted by international partnership / Inter-university Collaboration Agreement (proof will be required)

N.B.: If you select TOTAL EXONERATION, you must submit a document clearly stating that your BGF scholarship / double-degree or ICA program / etc. permits you to enoll without paying UPPA tuition and fees.



#### Réinscription en-ligne







# This screen will not appear for students with need-based scholarships (*étudiants boursiers*)

|                                                | cription en |                                                               |        |     |                                                                                    |                     |    |                                       |                                                                                        |                               |
|------------------------------------------------|-------------|---------------------------------------------------------------|--------|-----|------------------------------------------------------------------------------------|---------------------|----|---------------------------