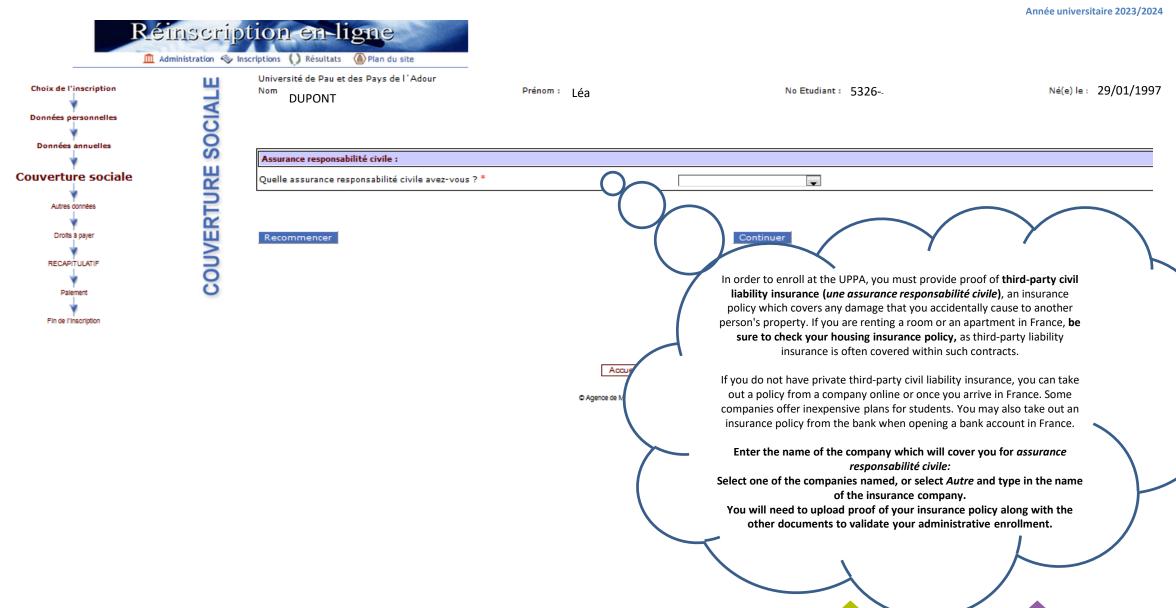

nt fees granted by the UPPA for extra-EU students (voted by the Board of Directors, no extra document required)
- Partial reduction of enrollment fees granted by international partnership / Inter-university Collaboration Agreement
- Total exoneration of fees granted by French Government scholarship (BGF) (proof will be required)
- Total exoneration of fees granted by institution outside of the EU (proof will be required)
- Total exoneration of fees granted by international partnership / Inter-university Collaboration Agreement (proof will be required)

N.B.: If you select TOTAL EXONERATION, you must submit a document clearly stating that your BGF scholarship / double-degree or ICA program / etc. permits you to enoll without paying UPPA tuition and fees.



#### Réinscription en-ligne







# This screen will not appear for students with need-based scholarships (*étudiants boursiers*)

|                                                | cription en |                                                               |        |     |                                                                                    |                     |    |                                       |                                                                                        |                               |
|------------------------------------------------|-------------|---------------------------------------------------------------|--------|-----|------------------------------------------------------------------------------------|---------------------|----|-----------------------------