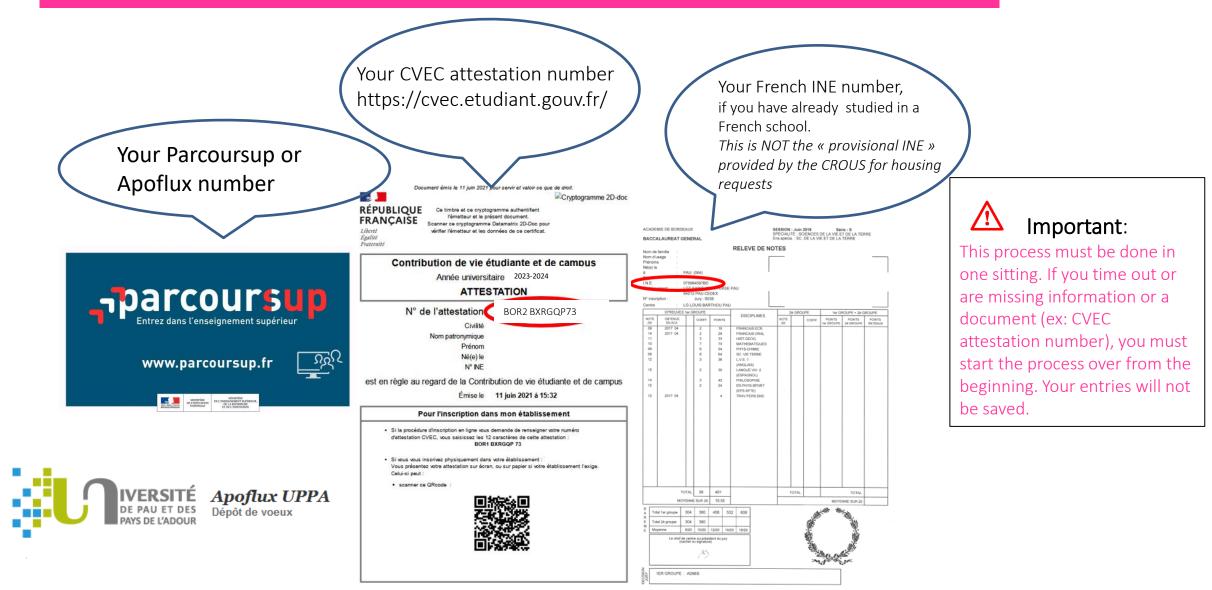

# Step 1

# GUIDE Online enrollment at the UPPA: Students enrolling for the first time

#### Need help?

Hotline: (+33) 05 40 17 52 08 (from July 08 (2 pm) to July 24 and from August 19 to September 30) Registrar's front desk (+33) 05 40 17 52 30



#### Before you begin, be sure to have on hand:









## Enrollment:

Enter your email address, your Apoflux number (23P...) or Parcoursup number (P23...), and your birthdate (format DD/MM/YYYY), then validate

https://www.apogee-pau.u-bordeaux.fr/AuthEtudiantUppa/index\_nocas.php?app=iaprimo



Inscriptions Université de Pau et des Pays de l'Adour - Authentification

Inscriptions

UPPA

Inscription administrative – Authentification

Adresse email personnelle

N° de candidature 김

Date de naissance 01/01/2000

Valider



#### Inscriptions Université de Pau et des Pays de l'Adour - Authentification

















|                               | Inscription                                                                 | Administrative