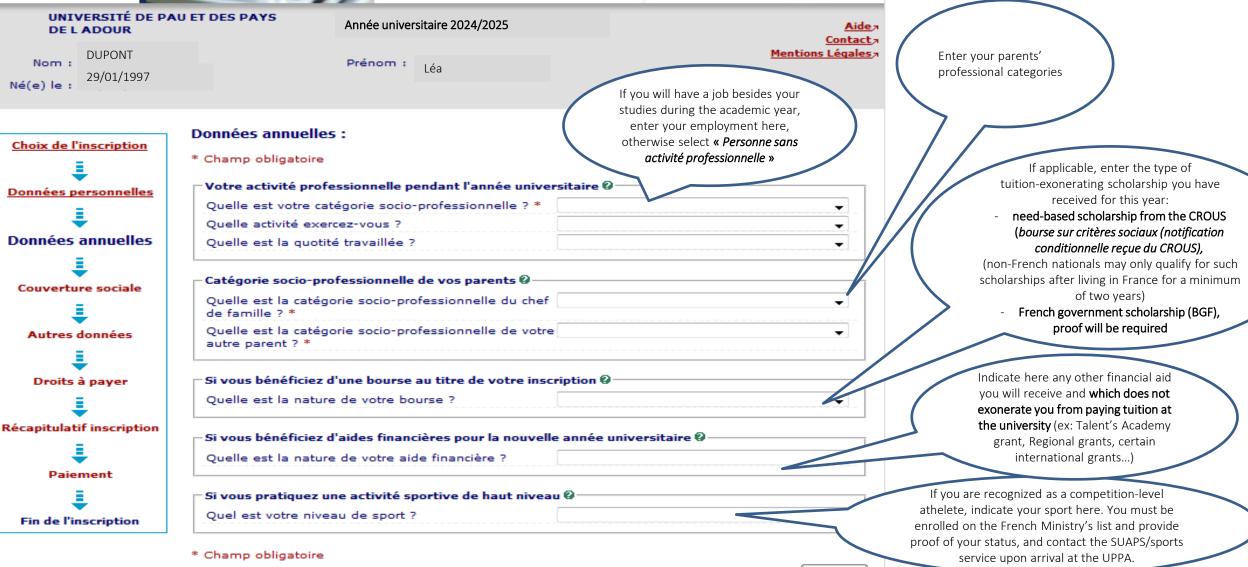

#### **UNIVERSITÉ DE PAU ET DES PAYS** Année universitaire 2024/2025 **DELADOUR** Contag Mentions Léga DUPONT Prénom : Léa Nom : Né(e) le : 29/01/1997 Choix de l'inscription Couverture Sociale : \* Champ obligatoire Données personnelles Assurance responsabilité civile Ø Quelle assurance responsabilité civile avez-vous ? \* Données annuelles Adhésion à un contrat de mutuelle @ Adressez-vous à la mutuelle de votre choix Couverture sociale Recommencer \* Champ obligatoire Autres données *Information / reminder*: you are encouraged to enroll for supplementary health insurance Droits à payer (une mutuelle santé) with the insurance company of your choice. **Récapitulatif inscription** Paiement Fin de l'inscription