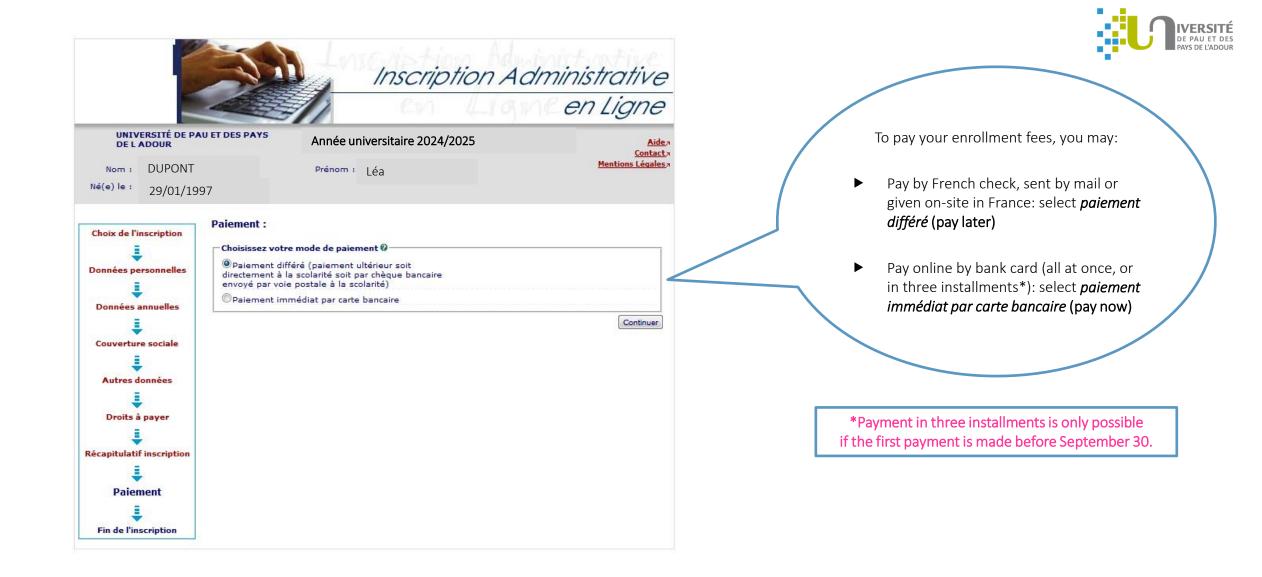

#### **UNIVERSITÉ DE PAU ET DES PAYS DELADOUR**

DUPONT Nom : Né(e) le : 29/01/1997

Choix de l'inscription

**Récapitulatif inscription** 

Paiement

Fin de l'inscription

Aide; Contact > Mentions Légales /

Inscription Administrative

en Ligne en Ligne

209,00€

34,00 €

0,00 €

Prénom : Léa

Année universitaire 2024/2025

The amount of enrollment fees is automatically calculated according to the information that you have provided.

/ERSITÉ E PAU ET DES

18

If you choose to pay online, you will be automatically redirected to **Paybox** (the only official online payment site for the UPPA).

« Etudiants boursiers » (students with need-based scholarships paid by the CROUS) do not have to pay enrollment fees.