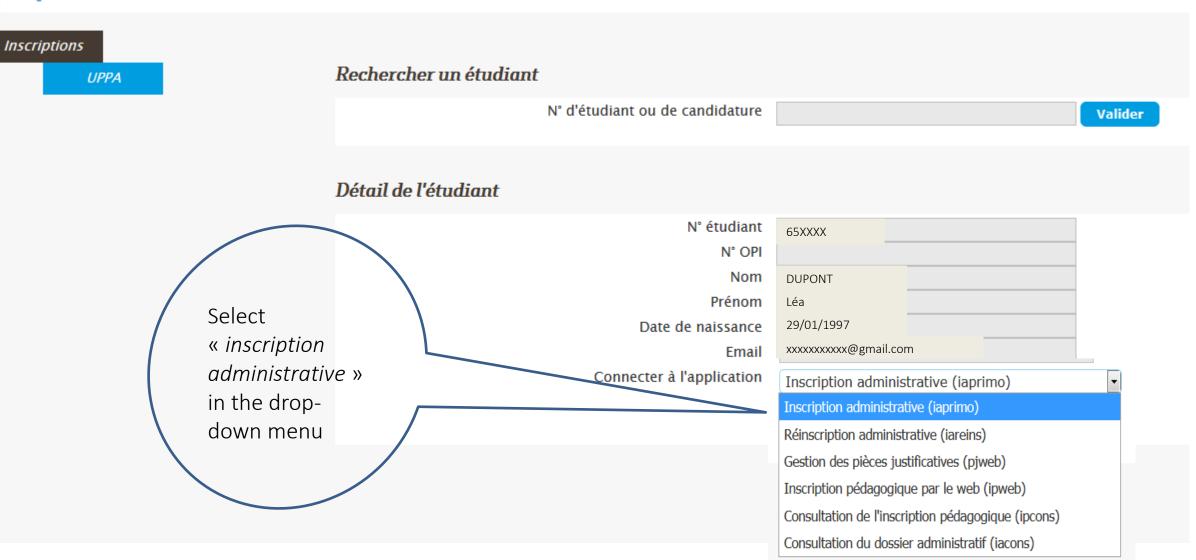

## Enrollment:

Enter your email address, your Apoflux number (23P...) or Parcoursup number (P23...), and your birthdate (format DD/MM/YYYY), then validate

https://www.apogee-pau.u-bordeaux.fr/AuthEtudiantUppa/index\_nocas.php?app=iaprimo

Inscriptions Université de Pau et des Pays de l'Adour - Authentification

Inscriptions

UPPA

Inscription administrative – Authentification

Adresse email personnelle

N° de candidature 김

Date de naissance 01/01/2000