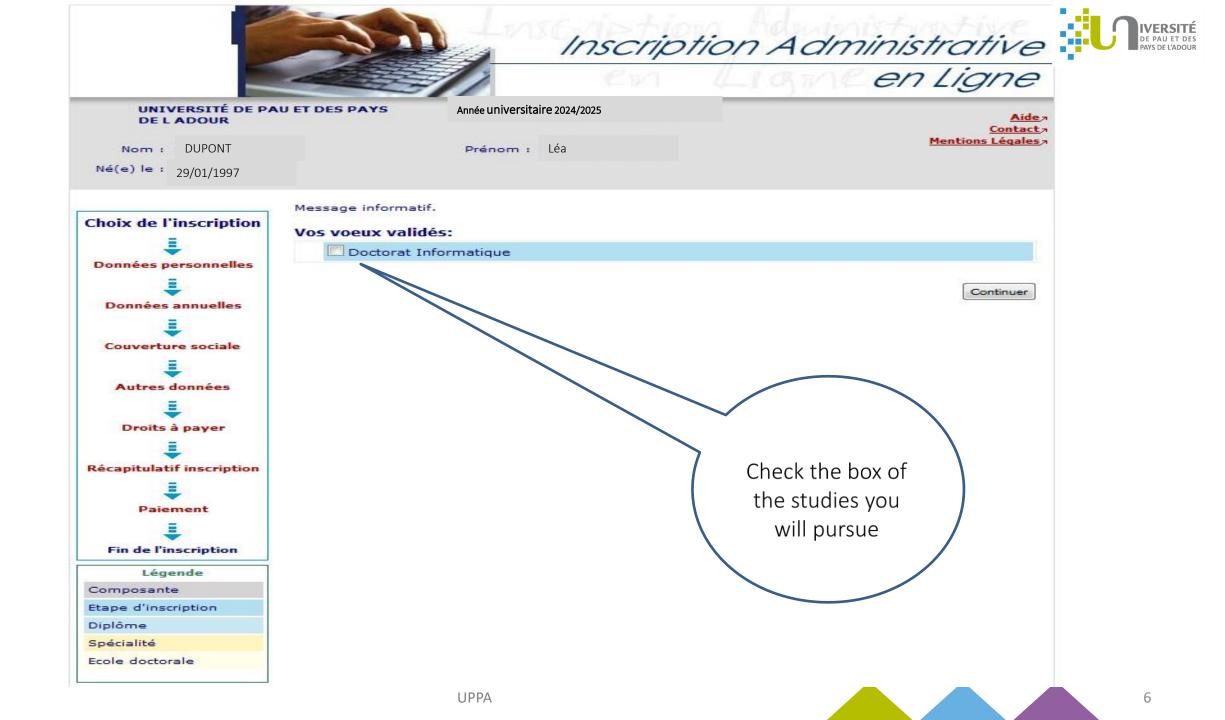

## Enrollment:

Enter your email address, your Apoflux number (23P...) or Parcoursup number (P23...), and your birthdate (format DD/MM/YYYY), then validate

https://www.apogee-pau.u-bordeaux.fr/AuthEtudiantUppa/index\_nocas.php?app=iaprimo

Inscriptions Université de Pau et des Pays de l'Adour - Authentification

Inscriptions

UPPA

Inscription administrative – Authentification

Adresse email personnelle

N° de candidature 김

Date de naissance 01/01/2000

Valider