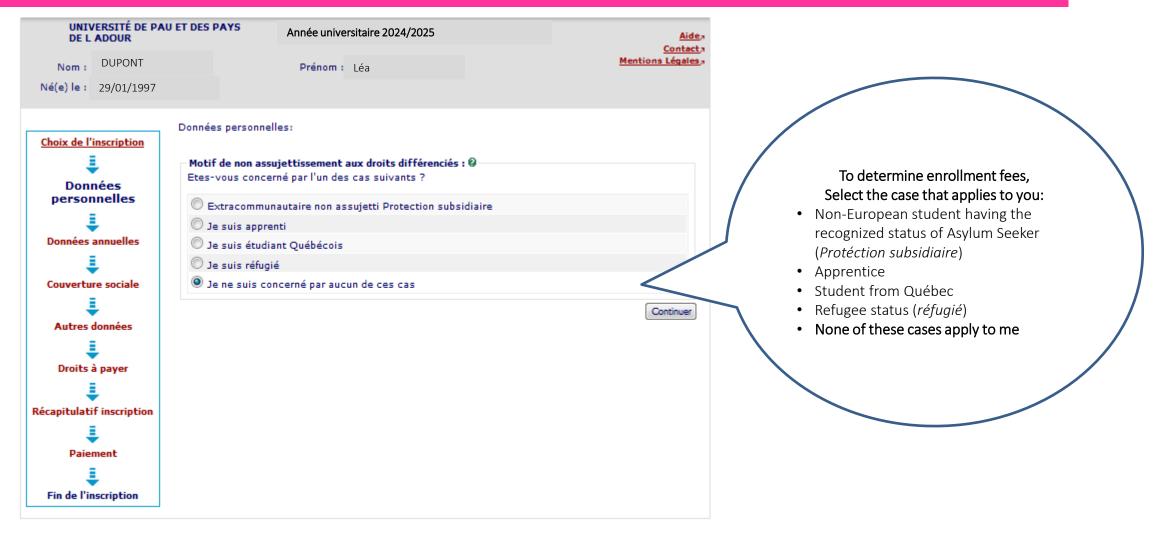

|                           |                                             |                               |                                                                     |             |               |
|                                                      |                           |                                             |                               |                                                                     |             | •             |

Enter your address details for the upcoming academic year

- umber (optional)
- ce, chez (e.g. roommate, host, family member...)
- e: add postal code and city name (commune)
- France: add postal code and city name in the last





#### **This screen <u>only</u> concerns international students from outside of the EU**





## **M** This screen <u>only</u> concerns international students from outside of the EU



|                                                                         | A.                                                         | Inscription Adminis                                                                                                                                                                                                                                                                                                                                                                                     | trative