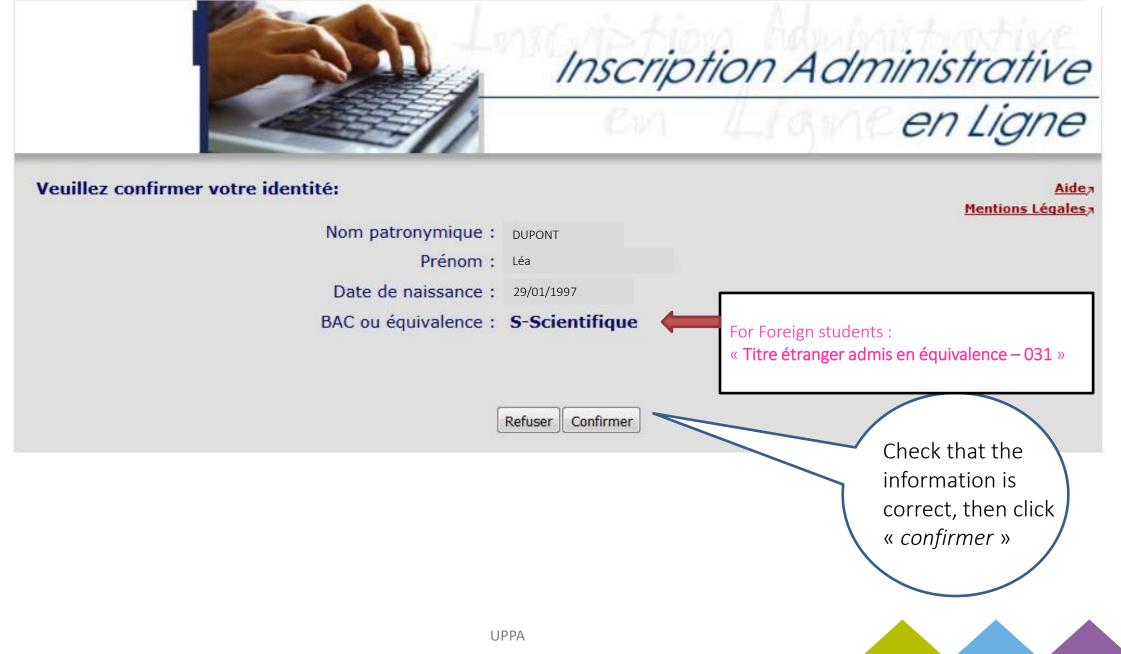

Inscription Administrative en Ligne

9

| UNIVERSITÉ DE PA<br>DE L ADOUR        | U ET DES PAYS    | Année universitaire 2024/2025                                      |                        | <u>Aide</u> a<br>Contacta |                                               |
|---------------------------------------|------------------|--------------------------------------------------------------------|------------------------|---------------------------|-----------------------------------------------|
| Nom : DUPONT<br>Né(e) le : 29/01/1997 |                  | Prénom : Léa                                                       |                        | Mentions Légales          |                                               |
| Choix de l'inscription                | Données pers     | onnelles :                                                         |                        |                           |                                               |
| ₽                                     | * Champ obligat  | oire                                                               |                        |                           |                                               |
| onnées personnelles                   | 🗆 Première insci | ription @                                                          |                        |                           |                                               |
| <b>Données annuelles</b>              |                  | re année de première inscription dans<br>It supérieur français : * | 2018                   |                           | Check the informa                             |
| ŧ                                     |                  | re année de première inscription en<br>açaise publique : *         | 2018                   |                           | about your<br>« <i>baccalauréat</i> (         |
| Couverture sociale                    | Quel est le dé   | partement de cette université ? *                                  | PYRENEES ATLANTIQUE    |                           | équivalence » (hi                             |
| 1                                     | Quel est le no   | m de cette université ? *                                          |                        |                           | school diploma)                               |
| Autres données                        | UNIVERSITÉ DE    | PAU ET DES PAYS DE L'ADOUR                                         |                        |                           | modify if neede                               |
| Droits à payer                        |                  | ou équivalence 🛛 ———————————————————————————————————               | 2018                   |                           | N.B.: « <i>ETRANGER</i><br>abroad (that is to |
|                                       | Année du BAC     | :<br>ou équivalence) : *                                           | S-Scientifique         |                           | <u>oustide of Franc</u><br>Enter the name of  |
| Lécapitulatif inscription             |                  | n avez vous obtenue ?                                              | -                      |                           | school which awa                              |
|                                       |                  | partement d'obtention du BAC ?                                     | ETRANGER               |                           | you your high sch                             |
| ➡                                     | Quel est l'étab  | lissement d'obtention du BAC ?                                     |                        |                           | diploma.                                      |
| Paiement                              |                  |                                                                    | For Foreign students : |                           | dipionid.                                     |
| 1                                     |                  |                                                                    | « Titre étranger admis |                           |                                               |
| Fin de l'inscription                  | * Champ obligat  | oire                                                               | en équivalence –       |                           |                                               |